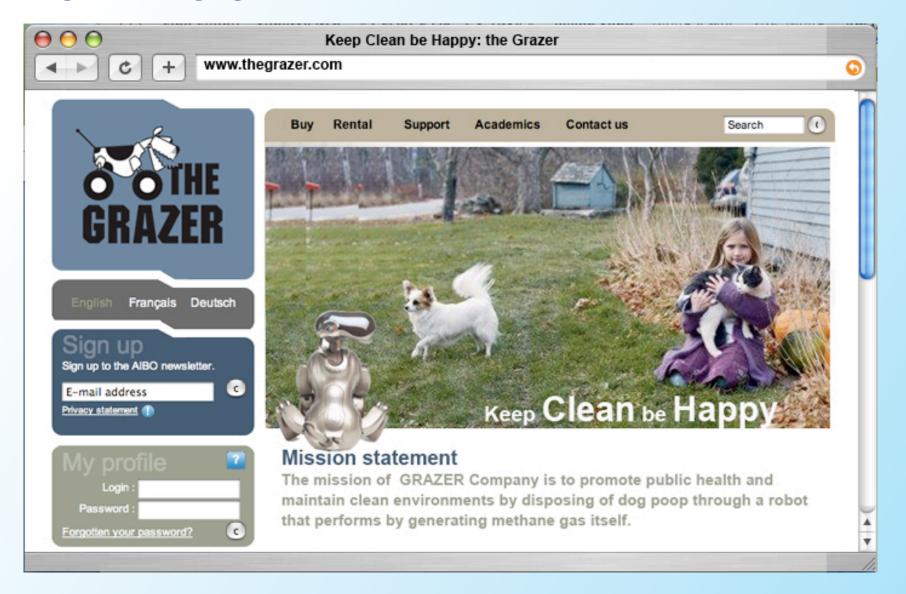

#### Mission Statement

The mission of the GRAZER Company is to promote public health and maintain clean environments by disposing of dog waste.

## Slogan

Keep Clean Be Happy

#### **Functions**

- How does a GRAZER work?
- The GRAZER has an odor detector that finds dog waste in any location. An internal GPS system ensures the GRAZER will stay within predetermined boundaries.
- GPS system keeps the Grazer in assigned areas.
- "Eats" dog waste. Waste is collected in tank inside of the GRAZER
- Methane gas is generated through working with Bacteria on poop in Fermenter
- Methane gas directly charges the battery used to provide energy for essential robot functions: GPS, odor sensor and power.