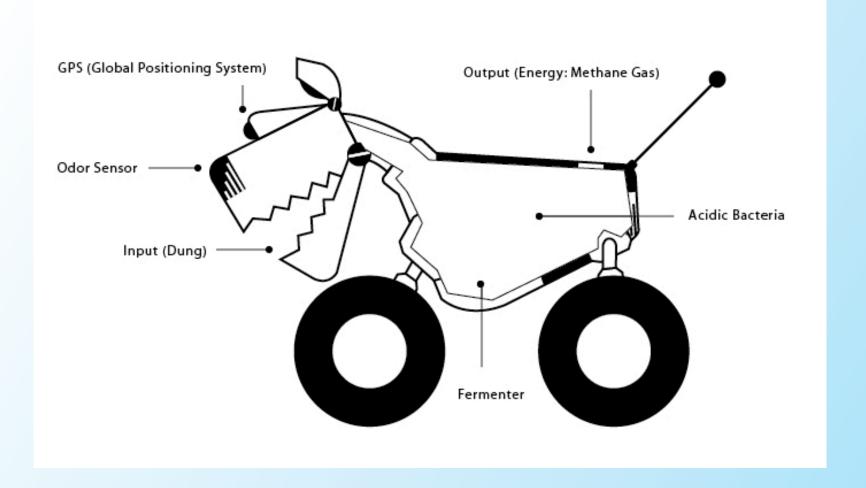

#### **Functions**

- How does a GRAZER work?
- The GRAZER has an odor detector that finds dog waste in any location. An internal GPS system ensures the GRAZER will stay within predetermined boundaries.
- GPS system keeps the Grazer in assigned areas.
- "Eats" dog waste. Waste is collected in tank inside of the GRAZER
- Methane gas is generated through working with Bacteria on poop in Fermenter
- Methane gas directly charges the battery used to provide energy for essential robot functions: GPS, odor sensor and power.